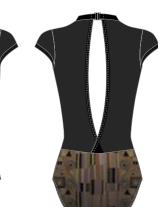

### DAHLIA High neck leotard DA2072LPN

With lining and pockets for bra cups 80% polyester, 20% elastane

| Color / Size | XXS | XS |  |
|--------------|-----|----|--|
| Ornament     |     |    |  |

A gorgeous high neck leotard with timeless Klimt inspired print, open low back and front to shoulder mesh detail. Secure clip closure behind the neck. Fully front lined. All Italian materials. Color fade resistant print.