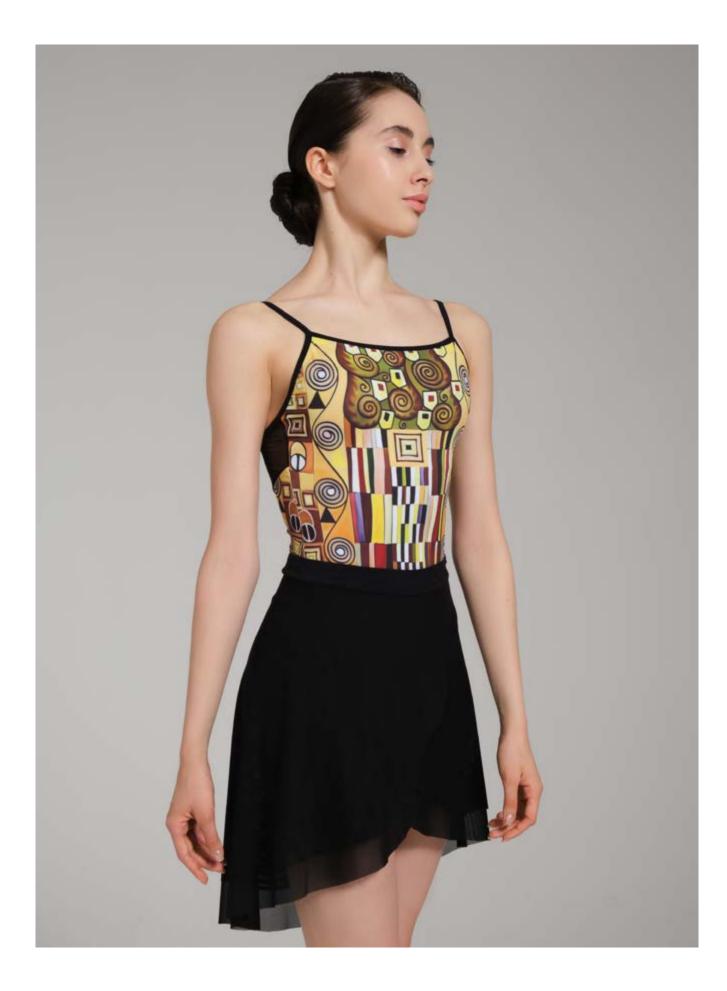

#### DALINA Camisole leotard DA2070LPN

With lining and pockets for bra cups 80% polyester, 20% elastane

| Color / Size | XXS | XS |  |
|--------------|-----|----|--|
| Ornament     |     |    |  |

Camisole leotard with a beautiful V-back mesh detail and adjustable straps. This very special garment is featured in a print inspired by the great artist Gustav Klimt. Fully front lined with removable bra cup pockets.