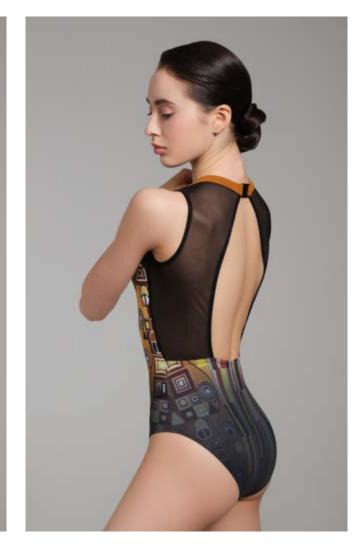

### DAHLIA High neck leotard DA2072LPN

With lining and pockets for bra cups 80% polyester, 20% elastane

| Color / Size | XXS | XS |  |
|--------------|-----|----|--|
| Ornament     |     |    |  |

A gorgeous high neck leotard with timeless Klimt inspired print, open low back and front to shoulder mesh detail. Secure clip closure behind the neck. Fully front lined. All Italian materials. Color fade resistant print.