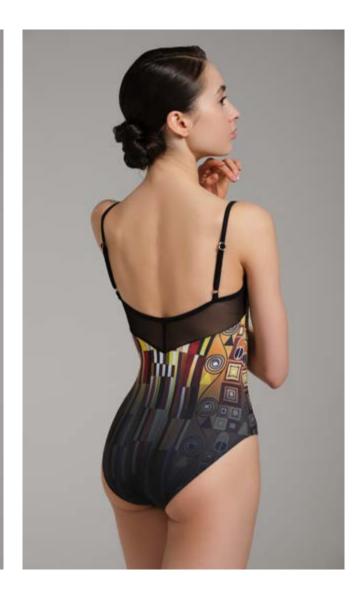

#### DALINA Camisole leotard DA2070LPN

With lining and pockets for bra cups 80% polyester, 20% elastane

| Color / Size | XXS | XS |  |
|--------------|-----|----|--|
| Ornament     |     |    |  |

Camisole leotard with a beautiful V-back mesh detail and adjustable straps. This very special garment is featured in a print inspired by the great artist Gustav Klimt. Fully front lined with removable bra cup pockets.

### DAWN Tank style leotard DA2071LPN

With lining and pockets for bra cups 80% polyester, 20% elastane

| Color / Size | XXS | XS |  |
|--------------|-----|----|--|
| Ornament     |     |    |  |

Tank leotard with high neck cut and mid open back with an adjustable pinch on lower back part. Fully front lined, removable bra cup pockets.

### DAHLIA High neck leotard DA2072LPN

With lining and pockets for bra cups 80% polyester, 20% elastane

| Color / Size | XXS | XS |  |
|--------------|-----|----|--|
| Ornament     |     |    |  |

A gorgeous high neck leotard with timeless Klimt inspired print, open low back and front to shoulder mesh detail. Secure clip closure behind the neck. Fully front lined. All Italian materials. Color fade resistant print.

#### DIVA Cap sleeve leotard DA2073LPN

With lining and pockets for bra cups 80% polyester, 20% elastane

| Color / Size | XXS | XS |  |
|--------------|-----|----|--|
| Ornament     |     |    |  |

Tank style leotard worthy of a diva. Sweetheart neckline with mock turtle neck and cap sleeves. Beautiful mesh over-cross on lower back. Highest quality Italian materials. Fully front lined. Bra cup pockets.