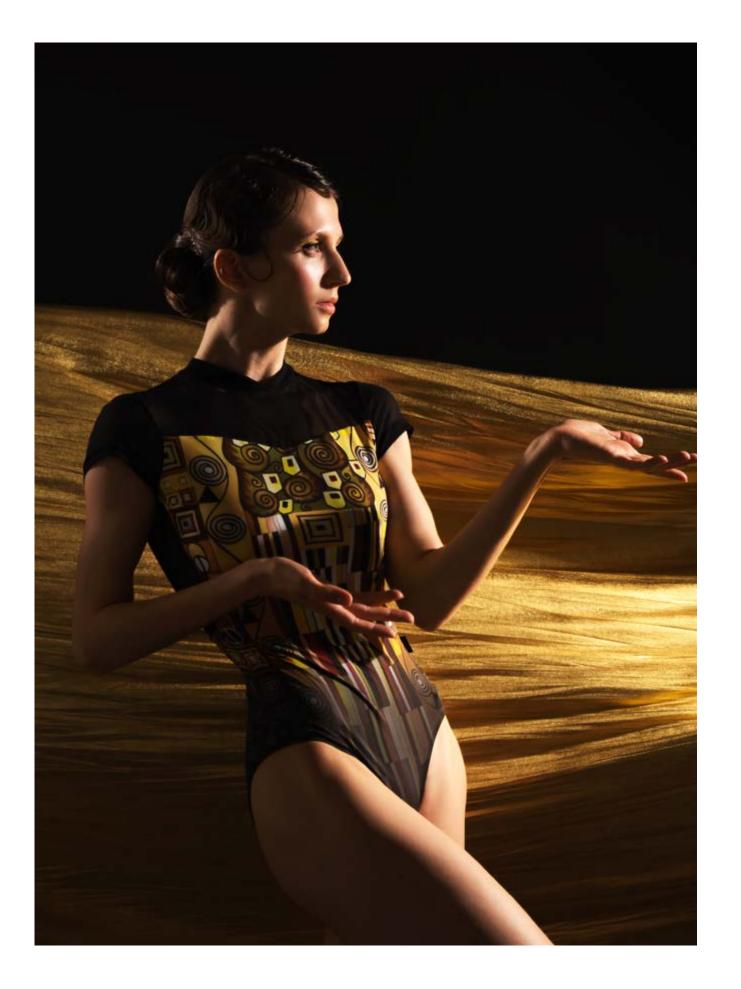

#### DIVA Cap sleeve leotard DA2073LPN

With lining and pockets for bra cups 80% polyester, 20% elastane

| Color / Size | XXS | XS |  |
|--------------|-----|----|--|
| Ornament     |     |    |  |

Tank style leotard worthy of a diva. Sweetheart neckline with mock turtle neck and cap sleeves. Beautiful mesh over-cross on lower back. Highest quality Italian materials. Fully front lined. Bra cup pockets.