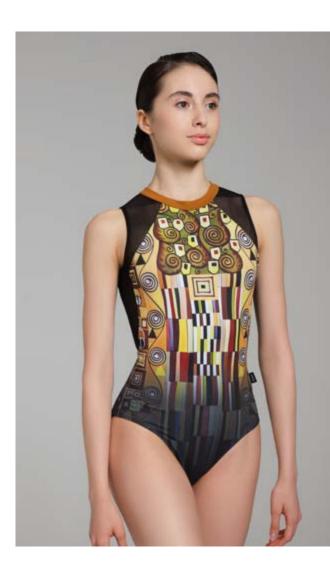

### DAHLIA High neck leotard DA2072LPN

With lining and pockets for bra cups 80% polyester, 20% elastane

| Color / Size | XXS | XS |  |
|--------------|-----|----|--|
| Ornament     |     |    |  |

A gorgeous high neck leotard with timeless Klimt inspired print, open low back and front to shoulder mesh detail. Secure clip closure behind the neck. Fully front lined. All Italian materials. Color fade resistant print.