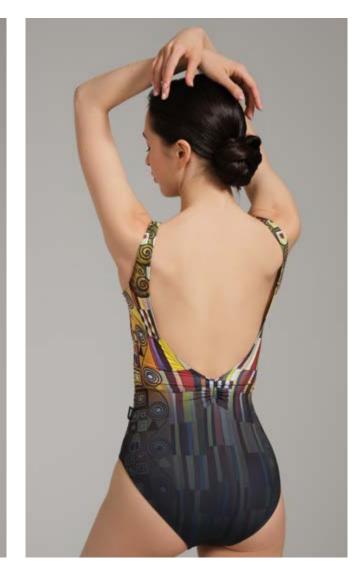

### DAWN Tank style leotard DA2071LPN

With lining and pockets for bra cups 80% polyester, 20% elastane

| Color / Size | XXS | XS |  |
|--------------|-----|----|--|
| Ornament     |     |    |  |

Tank leotard with high neck cut and mid open back with an adjustable pinch on lower back part. Fully front lined, removable bra cup pockets.