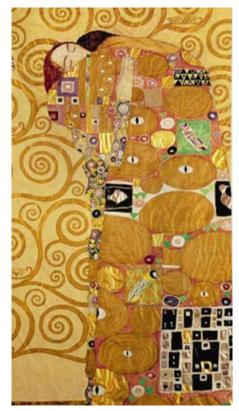

L YOURSELF LIKE AN ART

The new Black Label edition is dedicated to the genius Gustav Klimt, the famous symbolist painter of the Art Nouveau period. His art is full of love to the Woman, and his muse is charming, changing, and intriguing. She feels like a work of art, created by the most talented artist – Nature itself. She knows she's beautiful and attracts attention, she's deep, tender, and strong.

Underlining the beauty Gustav Klimt is covering his painting with gold, creating a new world around his muse with the only purpose - to love and admire.

The same as Gustav Klimt we are bowing our heads to the ballerinas, their courage and strength and create the leotards that are more than just the ballet apparel. Our limited Black Label collection makes you feel like part of immortal art.



Gustav Klimt. Fulfillment 1905-09









6

#### DALINA Camisole leotard DA2070LPN

With lining and pockets for bra cups 80% polyester, 20% elastane



| Color / Size | XXS | XS |  |
|--------------|-----|----|--|
| Ornament     |     |    |  |

Camisole leotard with a beautiful V-back mesh detail and adjustable straps. This very special garment is featured in a print inspired by the great artist Gustav Klimt. Fully front lined with removable bra cup pockets.





| S | М | L | XL |
|---|---|---|----|
|   |   |   |    |





### DAWN Tank style leotard DA2071LPN

With lining and pockets for bra cups 80% polyester, 20% elastane



| Color / Size | XXS | XS |  |
|--------------|-----|----|--|
| Ornament     |     |    |  |

Tank leotard with high neck cut and mid open back with an adjust