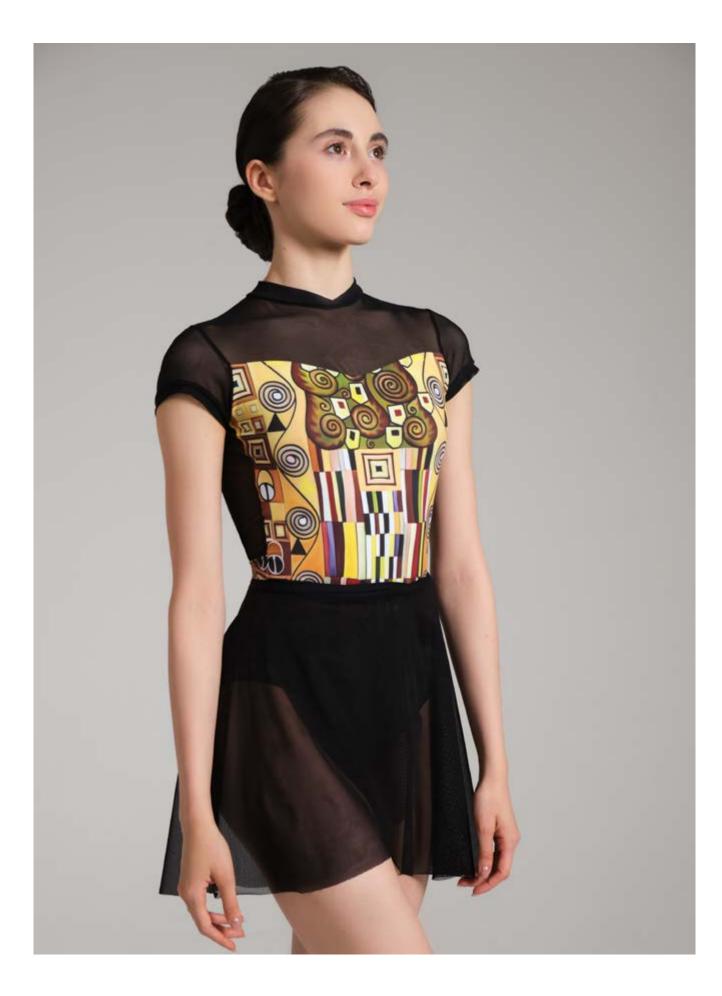

#### DIVA Cap sleeve leotard DA2073LPN

With lining and pockets for bra cups 80% polyester, 20% elastane

| Color / Size | XXS | XS |  |
|--------------|-----|----|--|
| Ornament     |     |    |  |

Tank style leotard worthy of a diva. Sweetheart neckline with mock turtle neck and cap sleeves. Beautiful mesh over-cross on lower back. Highest quality Italian materials. Fully front lined. Bra cup pockets.