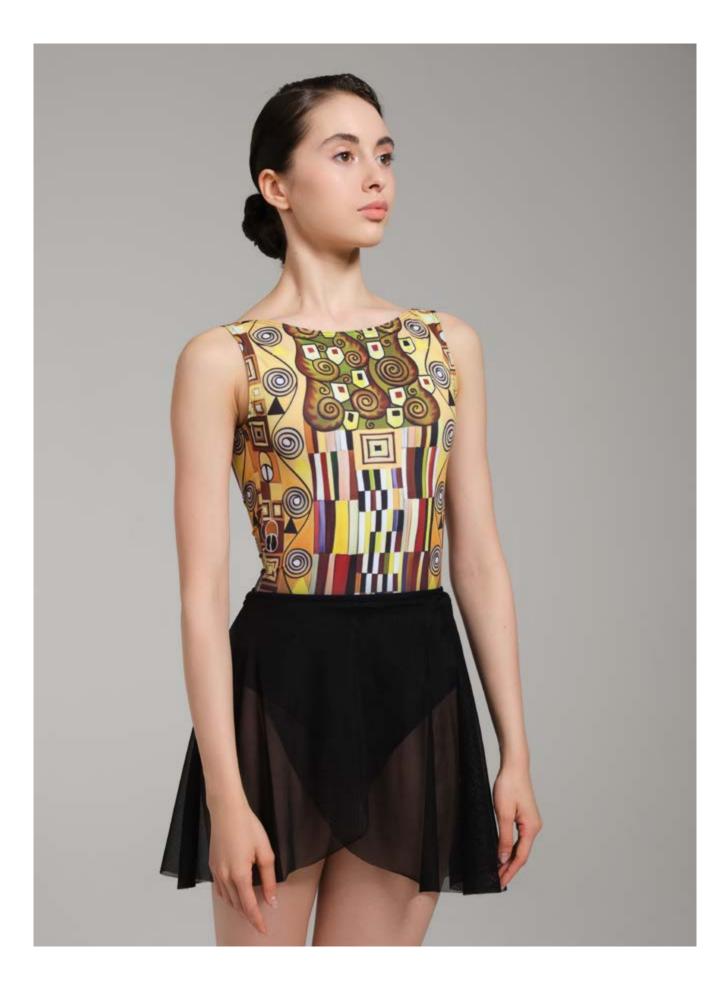

#### DALINA Camisole leotard DA2070LPN

With lining and pockets for bra cups 80% polyester, 20% elastane

| Color / Size | XXS | XS |  |
|--------------|-----|----|--|
| Ornament     |     |    |  |

Camisole leotard with a beautiful V-back mesh detail and adjustable straps. This very special garment is featured in a print inspired by the great artist Gustav Klimt. Fully front lined with removable bra cup pockets.

### DAWN Tank style leotard DA2071LPN

With lining and pockets for bra cups 80% polyester, 20% elastane

| Color / Size | XXS | XS |  |
|--------------|-----|----|--|
| Ornament     |     |    |  |

Tank leotard with high neck cut and mid open back with an adjustable pinch on lower back part. Fully front lined, removable bra cup pockets.

### DAHLIA High neck leotard DA2072LPN

With lining and pockets for bra cups 80% polyester, 20% elastane

| Color / Size | XXS | XS |  |
|--------------|-----|----|--|
| Ornament     |     |    |  |

A gorgeous high neck leotard with timeless Klimt inspired print, open low back and front to shoulder mesh detail. Secure clip closure behind the neck. Fully front lined. All Italian materials. Color fade resistant print.

#### DIVA Cap sleeve leotard DA2073LPN

With lining and pockets for bra cups 80% polyester, 20% elastane

| Color / Size | XXS | XS |  |
|--------------|-----|----|--|
| Ornament     |     |    |  |

Tank style leotard worthy of a diva. Sweetheart neckline with mock turtle neck and cap sleeves. Beautiful mesh over-cross on lower back. Highest quality Italian materials. Fully front lined. Bra cup pockets.