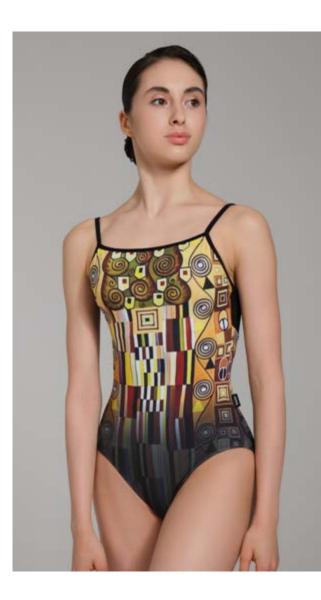

#### DALINA Camisole leotard DA2070LPN

With lining and pockets for bra cups 80% polyester, 20% elastane

| Color / Size | XXS | XS |  |
|--------------|-----|----|--|
| Ornament     |     |    |  |

Camisole leotard with a beautiful V-back mesh detail and adjustable straps. This very special garment is featured in a print inspired by the great artist Gustav Klimt. Fully front lined with removable bra cup pockets.