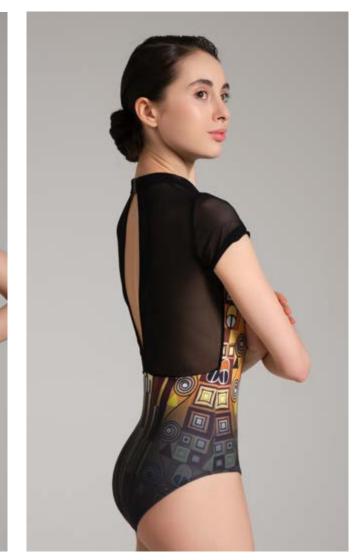

#### DIVA Cap sleeve leotard DA2073LPN

With lining and pockets for bra cups 80% polyester, 20% elastane

| Color / Size | XXS | XS |  |
|--------------|-----|----|--|
| Ornament     |     |    |  |

Tank style leotard worthy of a diva. Sweetheart neckline with mock turtle neck and cap sleeves. Beautiful mesh over-cross on lower back. Highest quality Italian materials. Fully front lined. Bra cup pockets.