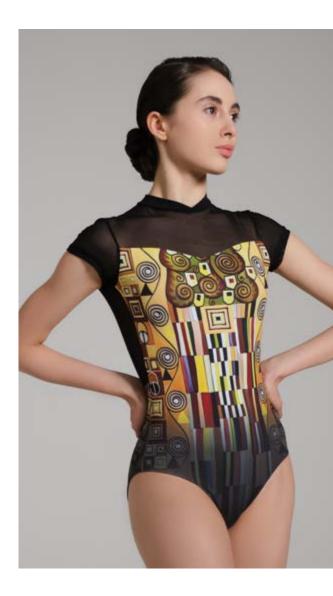

#### DIVA Cap sleeve leotard DA2073LPN

With lining and pockets for bra cups 80% polyester, 20% elastane

| Color / Size | XXS | XS |  |
|--------------|-----|----|--|
| Ornament     |     |    |  |

Tank style leotard worthy of a diva. Sweetheart neckline with mock turtle neck and cap sleeves. Beautiful mesh over-cross on lower back. Highest quality Italian materials. Fully front lined. Bra cup pockets.