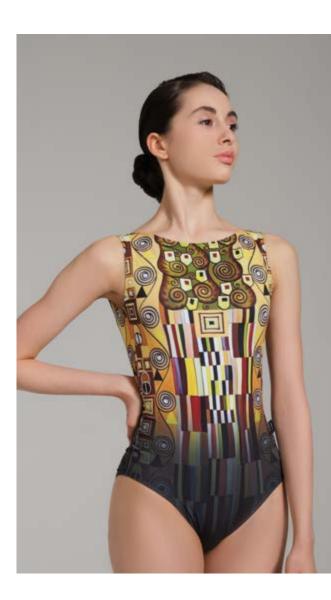

#### DALINA Camisole leotard DA2070LPN

With lining and pockets for bra cups 80% polyester, 20% elastane

| Color / Size | XXS | XS |  |
|--------------|-----|----|--|
| Ornament     |     |    |  |

Camisole leotard with a beautiful V-back mesh detail and adjustable straps. This very special garment is featured in a print inspired by the great artist Gustav Klimt. Fully front lined with removable bra cup pockets.

### DAWN Tank style leotard DA2071LPN

With lining and pockets for bra cups 80% polyester, 20% elastane

| Color / Size | XXS | XS |  |
|--------------|-----|----|--|
| Ornament     |     |    |  |

Tank leotard with high neck cut and mid open back with an adjustable pinch on lower back part. Fully front lined, removable bra cup pockets.

### DAHLIA High neck leotard DA2072LPN

With lining and pockets for bra cups 80% polyester, 20% elastane

| Color / Size | XXS | XS |  |
|--------------|-----|----|--|
| Ornament     |     |    |  |

A gorgeous high neck leotard with timeless Klimt inspired print, open low back and front to shoulder mesh detail. Secure clip closure behind the neck. Fully front lined. All Italian materials. Color fade resistant print.

#### DIVA Cap sleeve leotard DA2073LPN

With lining and pockets for bra cups 80% polyester, 20% elastane

| Color / Size | XXS | XS |  |
|--------------|-----|----|--|
| Ornament     |     |    |  |

Tank style leotard worthy of a diva. Sweetheart neckline with mock turtle neck and cap sleeves. Beautiful mesh over-cross on lower back. Highest quality Italian materials. Fully front lined. Bra cup pockets.