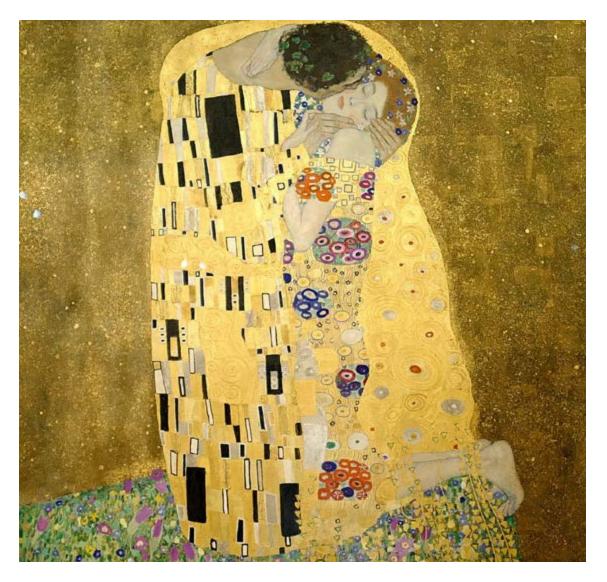

# Nikolay® Black Label

Gustav Klimt. The Kiss

## FEEL YOURSELF LIKE AN ART

The new Black Label edition is dedicated to the genius Gustav Klimt, the famous symbolist painter of the Art Nouveau period. His art is full of love to the Woman, and his muse is charming, changing, and intriguing. She feels like a work of art, created by the most talented artist – Nature itself. She knows she's beautiful and attracts attention, she's deep, tender, and strong.

Underlining the beauty Gustav Klimt is covering his painting with gold, creating a new world around his muse with the only purpose - to love and admire.

The same as Gustav Klimt we are bowing our heads to the ballerinas, their courage and strength and create the leotards that are more than just the ballet apparel. Our limited Black Label collection makes you feel like part of immortal art.