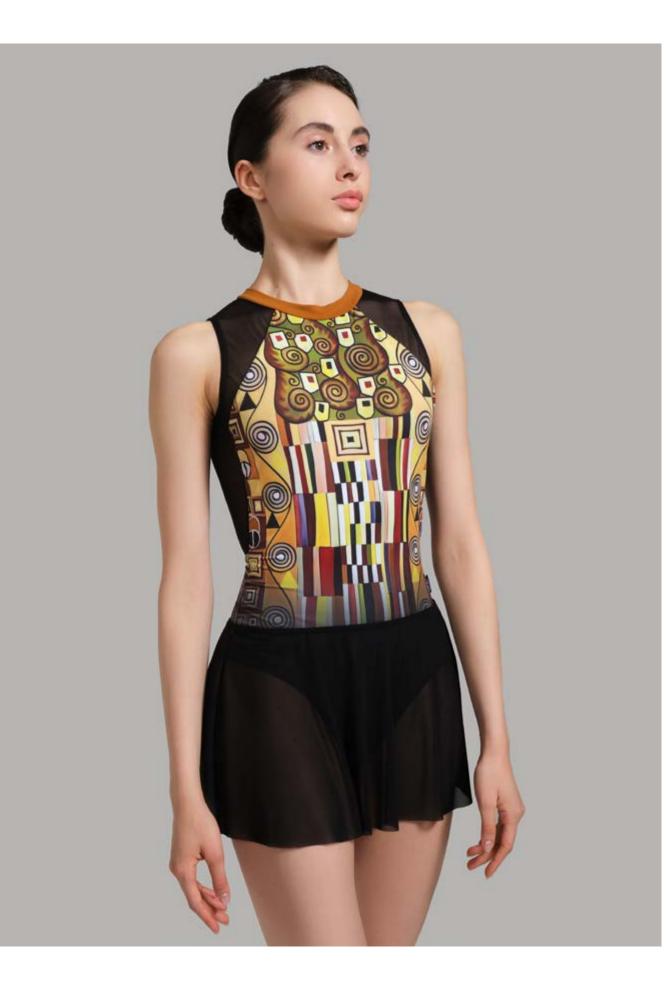

### DAHLIA High neck leotard DA2072LPN

With lining and pockets for bra cups 80% polyester, 20% elastane

| Color / Size | XXS | XS |  |
|--------------|-----|----|--|
| Ornament     |     |    |  |

A gorgeous high neck leotard with timeless Klimt inspired print, open low back and front to shoulder mesh detail. Secure clip closure behind the neck. Fully front lined. All Italian materials. Color fade resistant print.